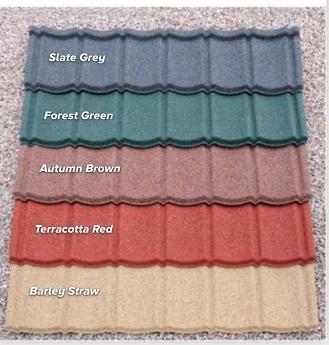

# Lightweight tiles...

All of our roofing products are hand-made ensuring the highest quality finish. The tiles are coated in a textured granulate giving a very realistic stone finish. The system is available in five colours. We also offer a budget tile with a smooth UV-protected surface.