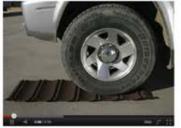

### **KEY FEATURES:**

- Ultra lightweight only 6kgs per m<sup>2</sup>
- Fast and easy installation
- Able to be installed from a roof inclination of 10°
- Easy to saw and cut
- Mountable from 8°C to 50°C
- Fully weather resistant to -20°C
- UV resistant and colour fast
- Excellent sound absorption
- Non corrosive
- Good thermal insulation
- Durable
- Guaranteed for 25 years