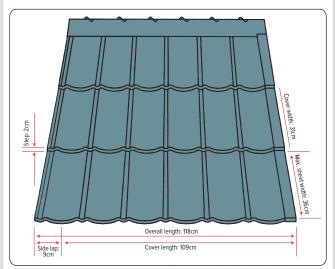

**Roofing Tile** 

118cm x 36cm 2mm thick

**Round Ridge** 

Length: 40cm Width: ±15cm Height: ±8cm

Usable surface: 36cm

## TECHNICAL DATA FOR FULL DETAILS, SEE OUR WEBSITE

Min pitch 10°
Max pitch 85°
Overall length 118cm
Cover length 109cm
Side lap 9cm
Overall width 36cm
Cover width 31cm

Step Weight

Top coat

Water absorption